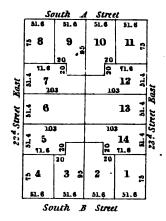

.6 | 7~             |  |  |  |  |
|                  | <b>24</b>      | 3      | å 2   | 1:   | 2              |  |  |  |  |
|                  | 51.6           | 51.6   | 51.6  | n.6  | _              |  |  |  |  |
|                  | North A Street |        |       |      |                |  |  |  |  |

# SQUARE Nº1139



# SQUARE NILLO

|           | 52       | 51  | itol Sta | 52   |            |
|-----------|----------|-----|----------|------|------------|
| 90        | 7        | 8 8 | 9        | 10 2 |            |
| 63.1      | 12<br>6  | 20  | 20       | 11 3 | East       |
| 63.1 63.1 | 102<br>5 | 8   | 10:      | 12 5 | 23ª Sirect |
|           | 4        | 3 5 | 20<br>2  | 1 2  | "          |
|           | 52       | 51  | 51       | 52   |            |

# SQUARE S. OF N'IMO



|   |   | •   |   |   |   |
|---|---|-----|---|---|---|
|   | • | •   | , |   |   |
|   |   |     |   |   |   |
| • |   |     |   |   |   |
| • |   | •   |   |   |   |
|   |   | • . |   |   |   |
|   | • |     |   |   |   |
|   |   |     | • |   |   |
|   | • |     |   |   |   |
|   |   |     | • |   |   |
|   |   |     |   |   |   |
|   |   |     |   |   |   |
|   |   |     | • |   |   |
|   |   |     | • |   | • |
|   |   |     |   |   |   |
|   |   |     |   |   |   |
| • |   |     |   |   |   |
|   |   |     |   |   |   |
|   |   |     |   |   |   |
|   |   |     |   |   |   |
| • |   |     |   |   |   |
|   |   |     |   |   | • |
|   |   |     |   |   |   |
|   |   |     |   |   |   |
|   |   |     |   | - |   |
|   |   | ø.  |   |   |   |
|   |   |     |   |   |   |
|   |   |